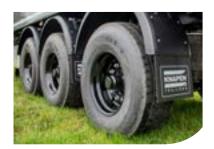

9 Maonths on-road tyres

During the harvest period, simply fit the Knapen trailer with off-road tyres. The rest of the year, drive on standard on-the-road tyres. With on-the-roadtyres, the vehicle is motorway capable. Withoff-road tyres, off-road operations are possibleas well as a maximum speed of 65km/h on theroad. This vehicle complies fully with all German LOF (Agriculture and Forestry) requirements. This means you enjoy exemption from road tax, tollcharges, Sunday driving restrictions and a digital tachograph requirement. A smartly timed tyre change means the Knapen trailer is available for year round operation.

**Moving floor** 

On-road tyres

Off-road tyres

**Hydraulic tailgate** 

Self Steering axle

**Hydraulic folding roof** 

Remote control

Suitable for year-round operation