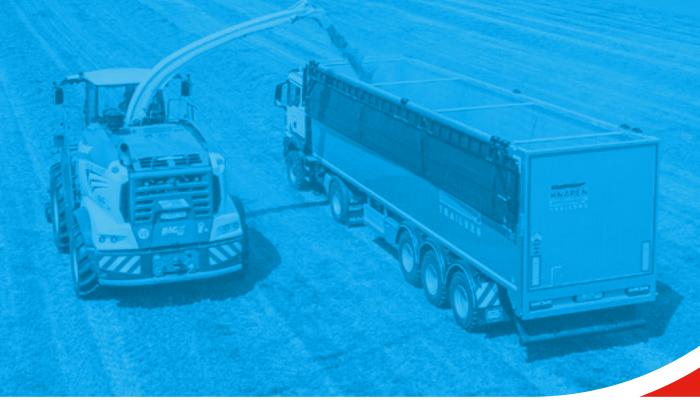

## Moving floor: a smart investment

#### Moving floor: a smart investment

The tried and tested moving floor vehicles from Knapen Trailers have proven their value in numerous agricultural applications:

- Transports all types of agricultural goods
- Also ideally suited for pallets, big-bags and bales
- Large volume, low own weight
- Rapid unloading without the driver having to leave the vehicle
- Suitable for year-round operation
- Motorway capable
- > Safety: no toppling risk
- Reliable: few moving parts

flexible en versatile

The use of a moving-floor vehicle is flexible and versatile. It easily transports all kinds of agricultural goods, also suitable for pallets, bigbags and straw bales.

Some examples: