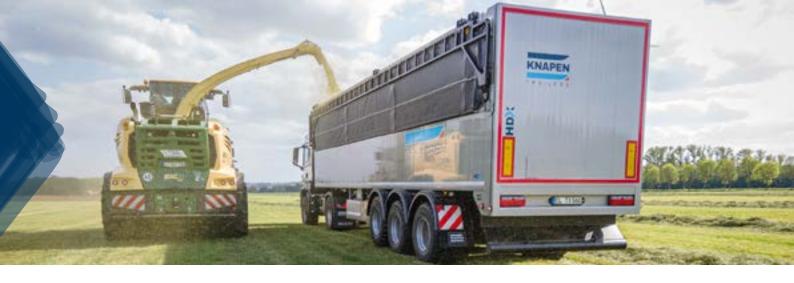

flexible en versatile

The use of a moving-floor vehicle is flexible and versatile. It easily transports all kinds of agricultural goods, also suitable for pallets, bigbags and straw bales.

Some examples:

- Corn
- Hay
- Sugar beet
- Big-bags
- Straw
- Grain
- Compost
- Corn cobs
- woodchips
- Fetilizer
- Pallets
- Turnips

And many more.