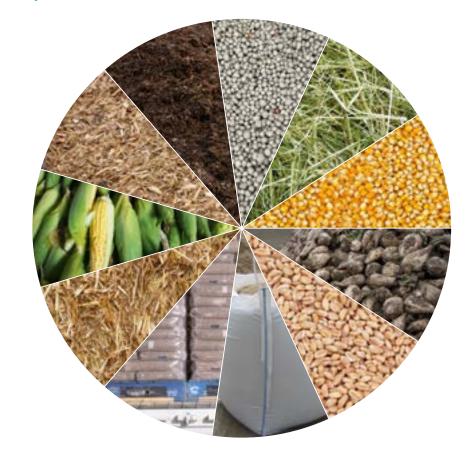

flexible en versatile

The use of a moving-floor vehicle is flexible and versatile. It easily transports all kinds of agricultural goods, also suitable for pallets, bigbags and straw bales.

Some examples:

- Corn
- Hay
- Sugar beet
- Big-bags
- Straw
- Grain
- Compost
- Corn cobs
- woodchips
- Fetilizer
- Pallets
- Turnips

And many more.