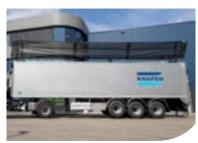

#### Moving floor: a smart investment

The tried and tested moving floor vehicles from Knapen Trailers have proven their value in numerous agricultural applications:

- Transports all types of agricultural goods
- Also ideally suited for pallets, big-bags and bales
- Large volume, low own weight
- Rapid unloading without the driver having to leave the vehicle
- Suitable for year-round operation
- Motorway capable
- > Safety: no toppling risk
- Reliable: few moving parts

flexible en versatile

The use of a moving-floor vehicle is flexible and versatile. It easily transports all kinds of agricultural goods, also suitable for pallets, bigbags and straw bales.

Some examples: