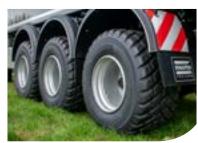

9 Maonths on-road tyres

During the harvest period, simply fit the Knapen trailer with off-road tyres. The rest of the year, drive on standard on-the-road tyres. With on-the-roadtyres, the vehicle is motorway capable. Withoff-road tyres, off-road operations are possibleas well as a maximum speed of 65km/h on theroad. This vehicle complies fully with all German LOF (Agriculture and Forestry) requirements. This means you enjoy exemption from road tax, tollcharges, Sunday driving restrictions and a digital tachograph requirement. A smartly timed tyre change means the Knapen trailer is available for year round operation.

**Moving floor** 

On-road tyres

Off-road tyres

**Hydraulic tailgate** 

Self Steering axle

**Hydraulic folding roof** 

Remote control

Suitable for year-round operation