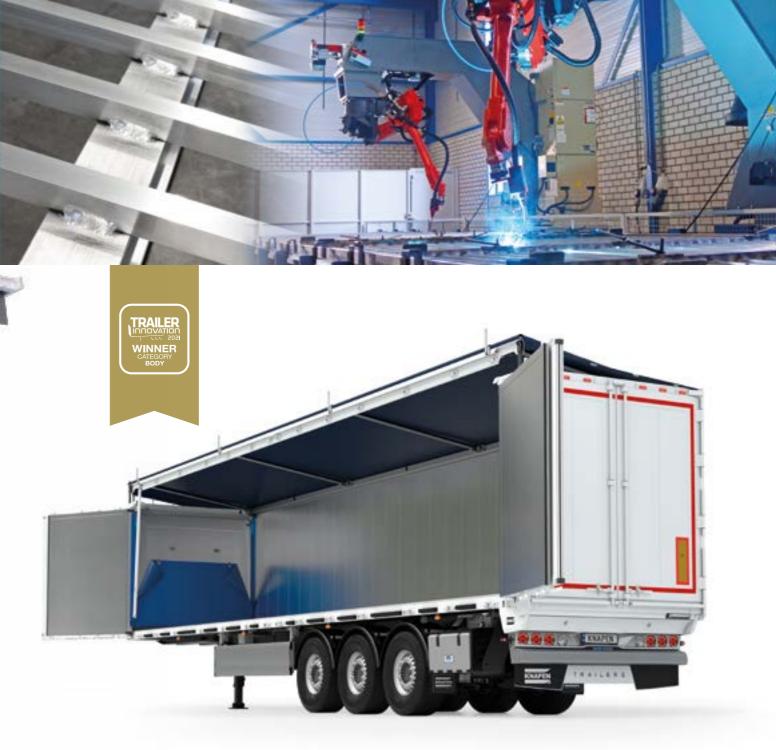

# What's NEXT?

Since 1984 we have made a trailer with a fully robotic welded body and a solid, functional design: this is the NEXT step in our product.

A trailer without technical risk: **Proven Quality Improved!** 

# Proven Quality Improved

"Robot welding has further increased the reliability of the proven construction."

K400 **NEXT** 

**Heavy Duty** 

Continuous chassis

Proven robustness

Heavy Duty options

**Robot welded** 

**Extensively tested** 

**Experience since 1984** 