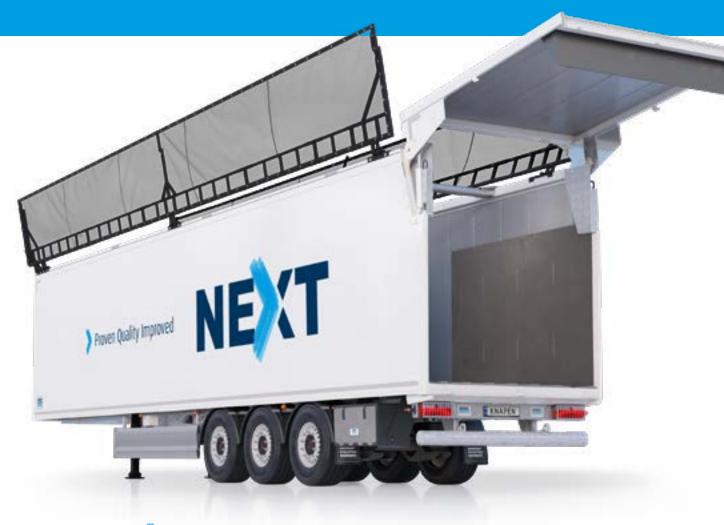

# What's NEXT?

Since 1984 we have made a trailer with a fully robotic welded body and a solid, functional design: this is the NEXT step in our product.

A trailer without technical risk: **Proven Quality Improved!** 

# **EXSIDE**

Proven Flexibility Improved

- 12.9 meter openingLiftable upper beam (optional)
- > Also available in LIGHT version