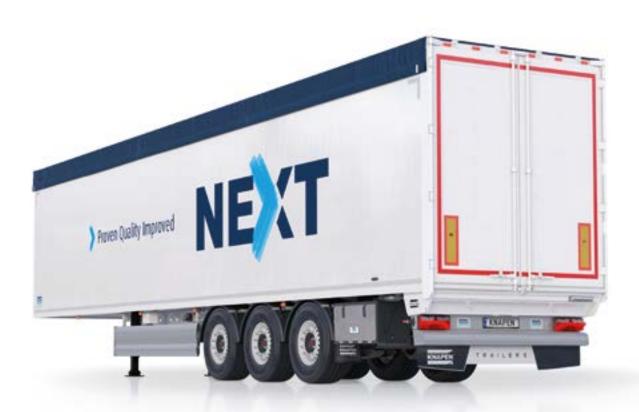

# Proven Quality Improved

"Robot welding has further increased the reliability of the proven construction."

K400 **NEXT** 

**Heavy Duty** 

Continuous chassis

Proven robustness

Heavy Duty options