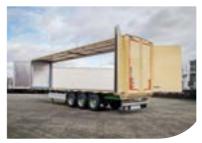

# **EXSIDE**

Proven Flexibility Improved

- 12.9 meter openingLiftable upper beam (optional)
- > Also available in LIGHT version