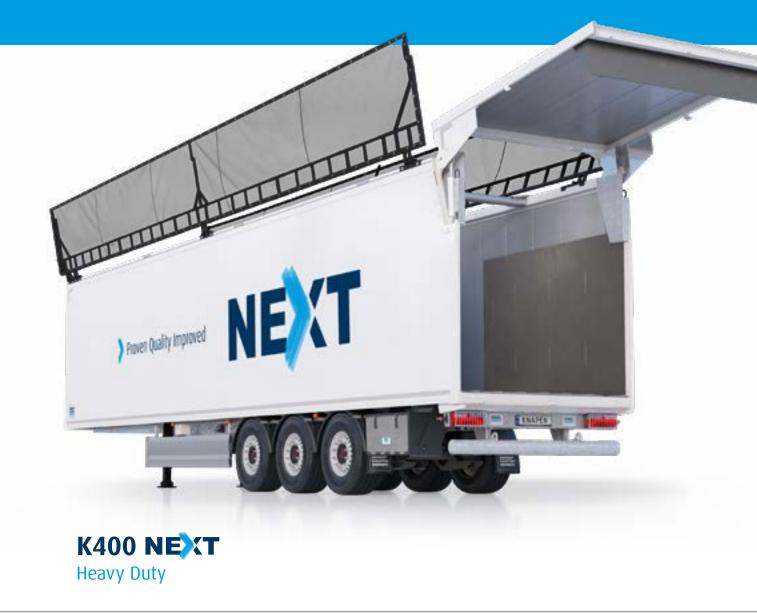

# K100 NEXT Strong and Light

Lowest overall costs > Proven technology > 200+ standard options

# **Proven Quality Improved**

"Robot welding has further increased the reliability of the proven construction."

Continuous chassis
Proven robustness
Heavy Duty options