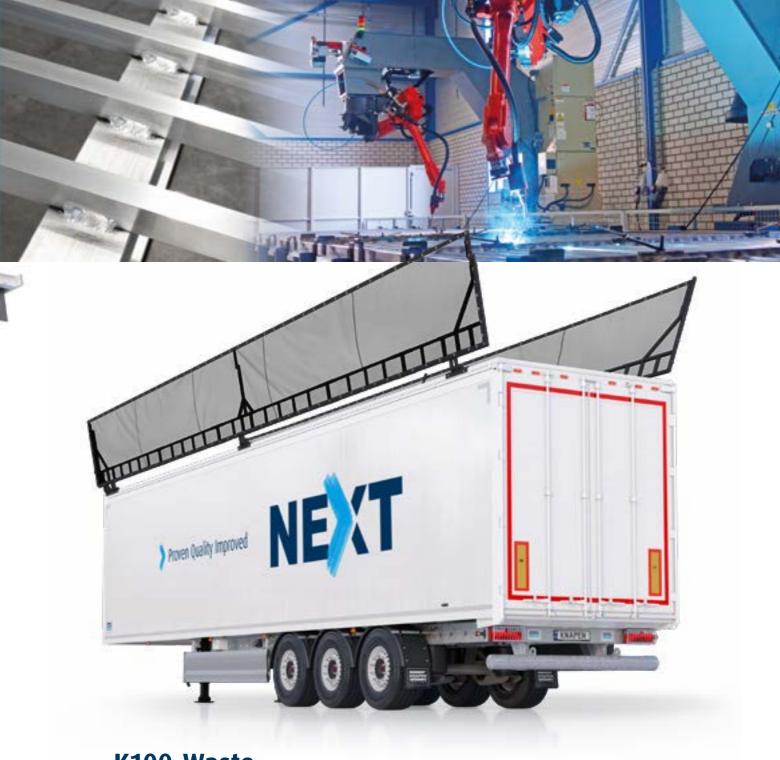

# What's NEXT?

More than 37 years of experience, a fully robotic welded body and a solid, functional design: this is the **NEXT** step in our product. A trailer without technical risk: **Proven Quality Improved!** 

# **Proven Quality Improved**

"Robot welding has further increased the reliability of the proven construction."

Continuous chassis
Proven robustness
Heavy Duty options

**Robot welded** 

**Extensively tested** 

**Experience since 1984** 