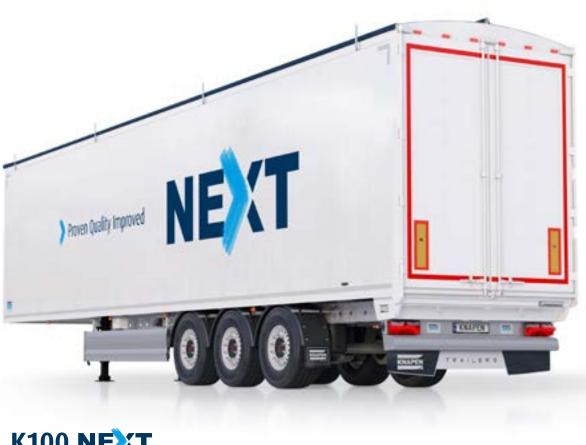

# K100 NEXT Strong and Light

Lowest overall costs > Proven technology > 200+ standard options

# **Proven Quality Improved**

"Robot welding has further increased the reliability of the proven construction."

Continuous chassis
Proven robustness
Heavy Duty options