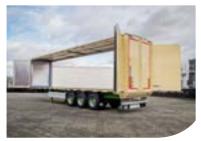

## **EXSIDE**

Proven Flexibility Improved

> 12.9 meter opening

Liftable upper beam (optional)

Also available in LIGHT version