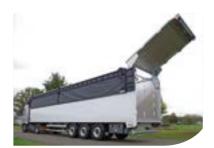

## **EXSIDE**

Proven Flexibility Improved

> 12.9 meter opening

Liftable upper beam (optional)

Also available in LIGHT version