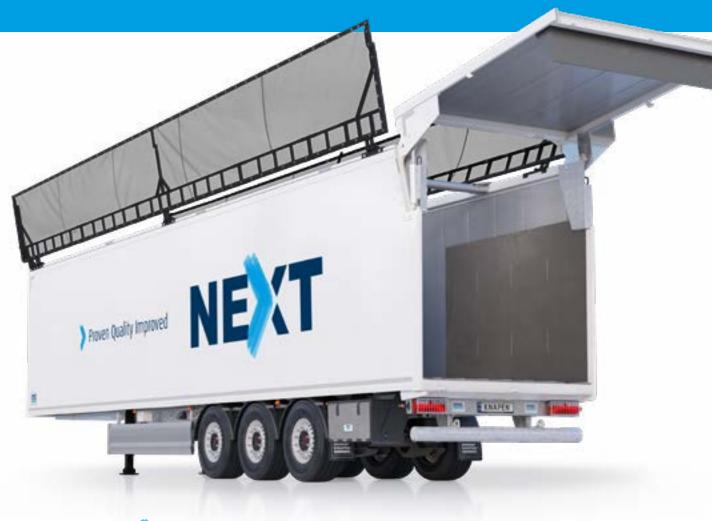

## **EXSIDE**

Proven Flexibility Improved

> 12.9 meter opening

Liftable upper beam (optional)

Also available in LIGHT version