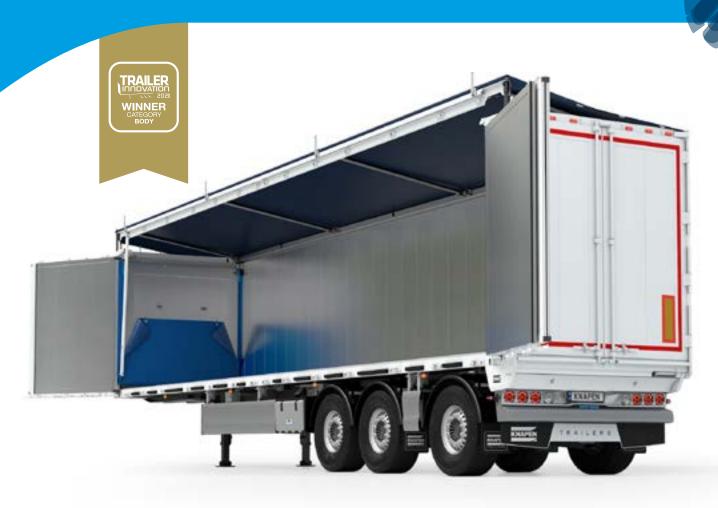

## **EXSIDE**

Proven Flexibility Improved

> 12.9 meter opening

Liftable upper beam (optional)

Also available in LIGHT version

#### Custom-built

LIGHT version

Doors on both sides

Self-supporting construction with side door opening of 6.8m