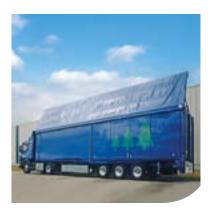

## **EXSIDE**

Proven Flexibility Improved

> 12.9 meter opening

Liftable upper beam (optional)

Also available in LIGHT version

#### Custom-built

LIGHT version

Doors on both sides

Self-supporting construction with side door opening of 6.8m