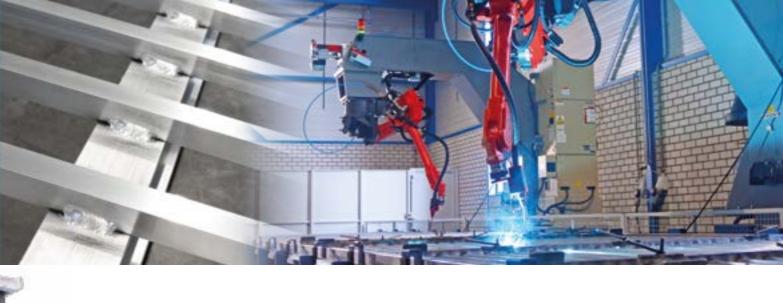

# Proven Quality Improved

"Robot welding has further increased the reliability of the proven construction."

K400 **NEXT** 

**Heavy Duty** 

Continuous chassis

Proven robustness

Heavy Duty options

**Robot welded** 

**Extensively tested** 

**Experience since 1984** 