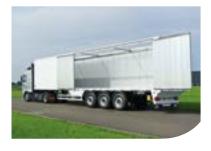

## **EXSIDE**

Proven Flexibility Improved

> 12.9 meter opening

Liftable upper beam (optional)

Also available in LIGHT version