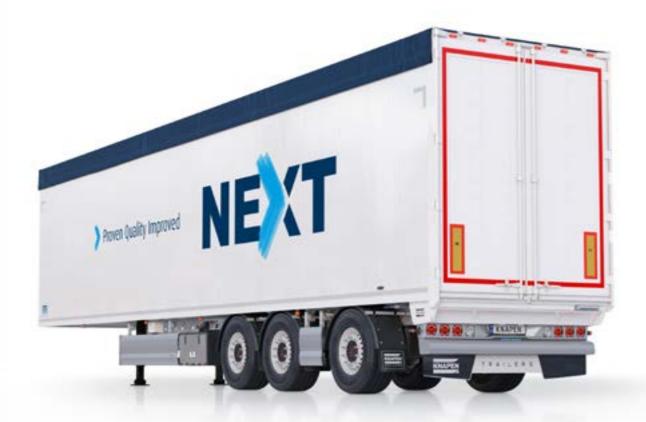

# What's NEXT?

More than 37 years of experience, a fully robotic welded body and a solid, functional design: this is the NEXT step in our product. A trailer without technical risk: **Proven Quality Improved!** 

# Proven Quality Improved

"Robot welding has further increased the reliability of the proven construction."

K400 **NEXT** 

**Heavy Duty** 

Continuous chassis

Proven robustness

Heavy Duty options