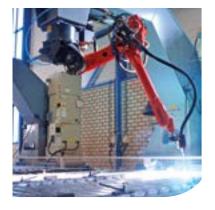

# Proven Quality Improved

"Robot welding has further increased the reliability of the proven construction."

K400 **NEXT** 

**Heavy Duty** 

Continuous chassis

Proven robustness

Heavy Duty options

**Robot welded** 

**Extensively tested** 

**Experience since 1984** 