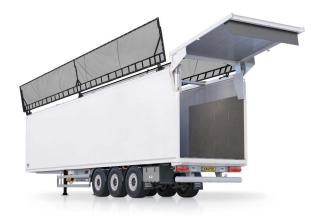

# **K400 Heavy-Duty**

Heavy-duty waste applications

- Continuous chassis
- Proven robustness
- Heavy-duty options

# Option and specials:

(Semi) Leak proof

Strong, central towing eye

**PowerSheet®** 

Hydraulic tailgate (integrated doors optional)

**Hydraulic folding roof** 

Side wall protection sheet

Wear plates in many types and sizes