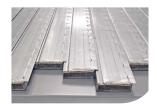

10 mm aluminium

(Semi) Leak proof

**Dura Floor** 

**HDI 18/8** 

XHDI 22/10

**V-Floor aluminium** 

V-Floor steel

Flat Steel X Floor

| Floors             | Number<br>of planks | Wear<br>resistant | Impact<br>resistant | 0wn<br>weight | Pallets | Forklift |
|--------------------|---------------------|-------------------|---------------------|---------------|---------|----------|
| 10 mm aluminium    | 21                  | ••0000            | ••0000              | •00000        | ✓       | ✓        |
| Semi leak proof    | 21                  | ••0000            | ••0000              | •00000        | ✓       | ✓        |
| Leak proof         | 15                  | •••000            | •••000              | ••••00        | Х       | Χ        |
| Dura Floor         | 21                  | •••••             | •00000              | ••0000        | Х       | Χ        |
| HDI 18/8           | 21                  | •••000            | •••000              | •••000        | ✓       | ✓        |
| XHDI 22/10         | 15                  | •••000            | ••••00              | ••••00        | Х       | ✓        |
| V-Floor aluminium  | 18                  | •••000            | •••••               | •••••         | Х       | Χ        |
| V-Floor steel      | 9                   | •••••             | •••••               | •••••         | Х       | Χ        |
| Flat Steel X Floor | 15                  | •••••             | •••••               | •••••         | ✓       | ✓        |