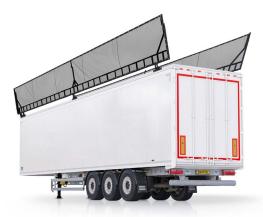

# Option and specials:

(Semi) Leak proof

Strong, central towing eye

**PowerSheet®** 

Hydraulic tailgate (integrated doors optional)

**Hydraulic folding roof** 

Side wall protection sheet

Wear plates in many types and sizes

**Well-protected lighting** 

Steel top edge construction with single bar

**Heavy-duty bar construction** 

Clean sweep system / Automatic retractable sliding headboard (hydraulic)

**Aluminium protective plates** 