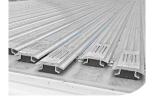

10 mm aluminium

(Semi) Leak proof

**Dura Floor** 

**HDI 18/8** 

XHDI 22/10

**V-Floor aluminium** 

V-Floor steel

Flat Steel X Floor

| Floors             | Number<br>of planks | Wear<br>resistant | Impact<br>resistant | 0wn<br>weight | Pallets | Forklift |
|--------------------|---------------------|-------------------|---------------------|---------------|---------|----------|
| 10 mm aluminium    | 21                  | ••0000            | ••0000              | •00000        | ✓       | ✓        |
| Semi leak proof    | 21                  | ••0000            | ••0000              | •00000        | ✓       | ✓        |
| Leak proof         | 15                  | •••000            | •••000              | ••••00        | Х       | Χ        |
| Dura Floor         | 21                  | •••••             | •00000              | ••0000        | Х       | Χ        |
| HDI 18/8           | 21                  | •••000            | •••000              | •••000        | ✓       | ✓        |
| XHDI 22/10         | 15                  | •••000            | ••••00              | ••••00        | Х       | ✓        |
| V-Floor aluminium  | 18                  | •••000            | •••••               | •••••         | Х       | Χ        |
| V-Floor steel      | 9                   | •••••             | •••••               | •••••         | Х       | Χ        |
| Flat Steel X Floor | 15                  | •••••             | •••••               | •••••         | ✓       | ✓        |