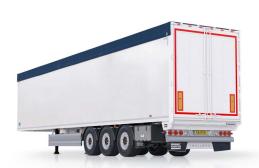

# Option and specials:

(Semi) Leak proof

Strong, central towing eye

**PowerSheet®** 

Hydraulic tailgate (integrated doors optional)

**Hydraulic folding roof** 

Side wall protection sheet

Wear plates in many types and sizes

**Well-protected lighting** 

Steel top edge construction with single bar

**Heavy-duty bar construction** 

Clean sweep system / Automatic retractable sliding headboard (hydraulic)

**Aluminium protective plates** 