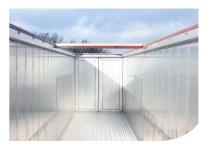

10 mm aluminium

(Semi) Leak proof

**Dura Floor** 

**HDI 18/8** 

XHDI 22/10

**V-Floor aluminium** 

V-Floor steel

Flat Steel X Floor

| Floors             | Number<br>of planks | Wear<br>resistant | Impact<br>resistant | 0wn<br>weight | Pallets | Forklift |
|--------------------|---------------------|-------------------|---------------------|---------------|---------|----------|
| 10 mm aluminium    | 21                  | ••0000            | ••0000              | •00000        | ✓       | ✓        |
| Semi leak proof    | 21                  | ••0000            | ••0000              | •00000        | ✓       | ✓        |
| Leak proof         | 15                  | •••000            | •••000              | ••••00        | Х       | Χ        |
| Dura Floor         | 21                  | •••••             | •00000              | ••0000        | Х       | Χ        |
| HDI 18/8           | 21                  | •••000            | •••000              | •••000        | ✓       | ✓        |
| XHDI 22/10         | 15                  | •••000            | ••••00              | ••••00        | Х       | ✓        |
| V-Floor aluminium  | 18                  | •••000            | •••••               | •••••         | Х       | Χ        |
| V-Floor steel      | 9                   | •••••             | •••••               | •••••         | Х       | Χ        |
| Flat Steel X Floor | 15                  | •••••             | •••••               | •••••         | ✓       | ✓        |