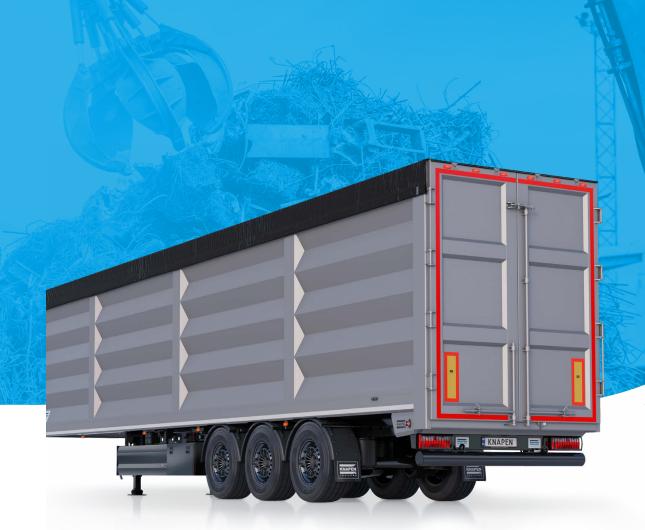

# Waste applications: The right investment

# Option and specials:

(Semi) Leak proof

Strong, central towing eye

**PowerSheet®** 

Hydraulic tailgate (integrated doors optional)

**Hydraulic folding roof** 

Side wall protection sheet

Wear plates in many types and sizes

**Well-protected lighting** 

Steel top edge construction with single bar

**Heavy-duty bar construction** 

Clean sweep system / Automatic retractable sliding headboard (hydraulic)

**Aluminium protective plates** 